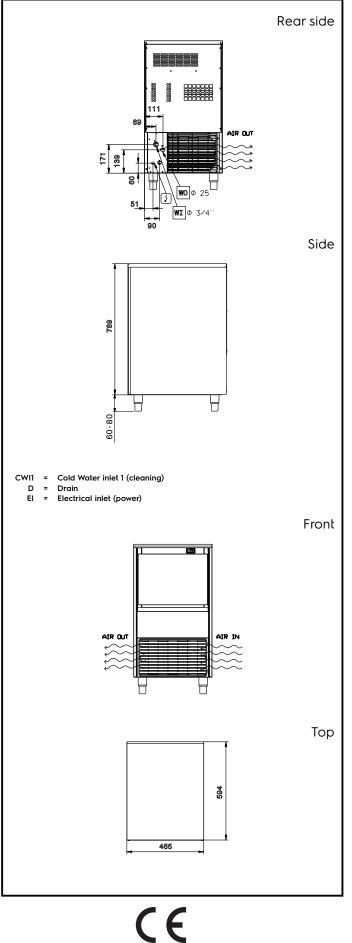

## Ice Makers Ice Cuber (22gr), 37kg/24h, 20kg bin, air-cooled - drain pump

| Electric                                                                                                                              |                                                                   |
|---------------------------------------------------------------------------------------------------------------------------------------|-------------------------------------------------------------------|
| Supply voltage:<br>Electrical power, max:                                                                                             | 220-240 V/1N ph/50 Hz<br>0.38 kW                                  |
| Capacity:                                                                                                                             |                                                                   |
| Bin capacity:                                                                                                                         | ISO 9001; ISO 14001 kg                                            |
| Key Information:                                                                                                                      |                                                                   |
| External dimensions, Width:<br>External dimensions, Depth:<br>External dimensions, Height:<br>Net weight:<br>Output:<br>Kind of cube: | 465 mm<br>595 mm<br>849 mm<br>45 kg<br>37 kg/day<br>Ice Cube 22 g |
| Sustainability                                                                                                                        |                                                                   |
| Refrigerant type:<br>Refrigerant weight:<br>Water consumption:                                                                        | R290<br>110 g<br>4 lt/hr                                          |