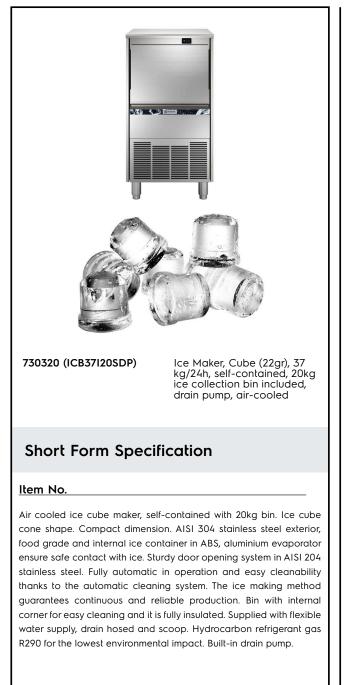

Ice Makers Ice Cuber (22gr), 37kg/24h, 20kg bin, air-cooled - drain pump

| ITEM #  |   |
|---------|---|
| MODEL # |   |
| NAME #  | _ |
| SIS #   |   |
| AIA #   |   |

#### **Main Features**

- Easy cleanability guaranteed by an automatic system: the cleaning switch activate the circulation and the rinse of water; at the end of the cycle just swithed again to start producing ice.
- The ice making method guarantees a continuous and reliable production.
- The ice-making method (spray layering) guarantees crystalline, compact, hygienically pure ice cubes that are resistant to melting.
- Water consumption and productivity calculated using 15°C water temperature and 21°C ambient temperature.
- Compact dimensions of the ice cubers make them highly suitable for any location, particularly those where space is at a premium.
- Ice cube cone shape.
- Fully automatic in operation.
- Rounded internal corners of the bin assure ease of cleaning.
- Food grade ABS interior.
- Bin included.
- Compliant to CE requirements for safety.
- The innovative anti-scale spray system with flexible nozzles avoids limescale deposits through small vibrations.

#### Construction

- Reliability guaranteed by the quality of the construction materials used (front, top and sides in 304 AISI stainless steel) and the sophisticated product and process technology involved.
- The sprayers are easy to take away, permit a simple flowing and prevent limestone formation.
- AISI 304 stainless steel exterior.
- Aluminium evaporator ensures a safe contact with ice.
- Sturdy door opening system made in AISI 304 stainless steel.
- Internal ice containers in ABS.
- Hygienical plastic spray arms removable without the use of tools.
- Supplied with flexible water supply, drain hoses and scoop.
- Built-in drain pump.
- Easy access to the main components for maintenance.
- ON-OFF rocker switch.
- Adjustable 105-155mm feet.
- Plug as standard (schuko type).

### Sustainability

- Hydrocarbon refrigerant gas R290 for the lowest environmental impact (GWP=3) CFC and HCFC free.
- Reduced energy consumption by fully insulated storage bin.